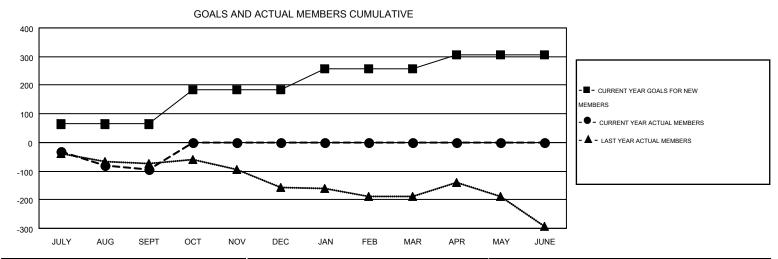

## MONTHLY MEMBERSHIP PROGRESS REPORT

Multiple District 27

Results as of: 9/30/2014

**LOCATION: WISCONSIN** 

GMT CA 1

JUDY HANKOM

|               |                  | Clubs             |                  |                  | Members  RESULTS FOR 2014-2015 |                    |                                        |                    |                  |
|---------------|------------------|-------------------|------------------|------------------|--------------------------------|--------------------|----------------------------------------|--------------------|------------------|
|               | RESU             | LTS FOR 2014-2015 | i                |                  |                                |                    |                                        |                    |                  |
| QUARTER       | NEW CLUB<br>GOAL | NEW CLUBS         | DROPPED<br>CLUBS | NET<br>GAIN/LOSS | QUARTER                        | NEW MEMBER<br>GOAL | CHARTER AND<br>NEW<br>MEMBERS<br>ADDED | DROPPED<br>MEMBERS | NET<br>GAIN/LOSS |
| JULY/AUG/SEPT | 1                | 0                 | 4                | -4               | JULY/AUG/SEPT                  | 64                 | 349                                    | 443                | -94              |
| OCT/NOV/DEC   | 4                | 0                 | 0                | 0                | OCT/NOV/DEC                    | 119                | 0                                      | 0                  | 0                |
| JAN/FEB/MAR   | 0                | 0                 | 0                | 0                | JAN/FEB/MAR                    | 75                 | 0                                      | 0                  | 0                |
| APR/MAY/JUNE  | 3                | 0                 | 0                | 0                | APR/MAY/JUNE                   | 47                 | 0                                      | 0                  | 0                |