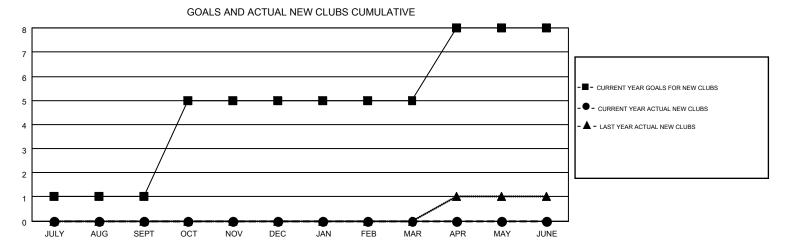

## MONTHLY MEMBERSHIP PROGRESS REPORT

Multiple District 27

Results as of: 9/30/2014

**LOCATION: WISCONSIN** 

GMT CA 1

JUDY HANKOM

|               |                  | Clubs             |                  |                  | Members  RESULTS FOR 2014-2015 |                    |                                        |                    |                  |
|---------------|------------------|-------------------|------------------|------------------|--------------------------------|--------------------|----------------------------------------|--------------------|------------------|
|               | RESU             | LTS FOR 2014-2015 | i                |                  |                                |                    |                                        |                    |                  |
| QUARTER       | NEW CLUB<br>GOAL | NEW CLUBS         | DROPPED<br>CLUBS | NET<br>GAIN/LOSS | QUARTER                        | NEW MEMBER<br>GOAL | CHARTER AND<br>NEW<br>MEMBERS<br>ADDED | DROPPED<br>MEMBERS | NET<br>GAIN/LOSS |
| JULY/AUG/SEPT | 1                | 0                 | 4                | -4               | JULY/AUG/SEPT                  | 64                 | 349                                    | 443                | -94              |
| OCT/NOV/DEC   | 4                | 0                 | 0                | 0                | OCT/NOV/DEC                    | 119                | 0                                      | 0                  | 0                |
| JAN/FEB/MAR   | 0                | 0                 | 0                | 0                | JAN/FEB/MAR                    | 75                 | 0                                      | 0                  | 0                |
| APR/MAY/JUNE  | 3                | 0                 | 0                | 0                | APR/MAY/JUNE                   | 47                 | 0                                      | 0                  | 0                |